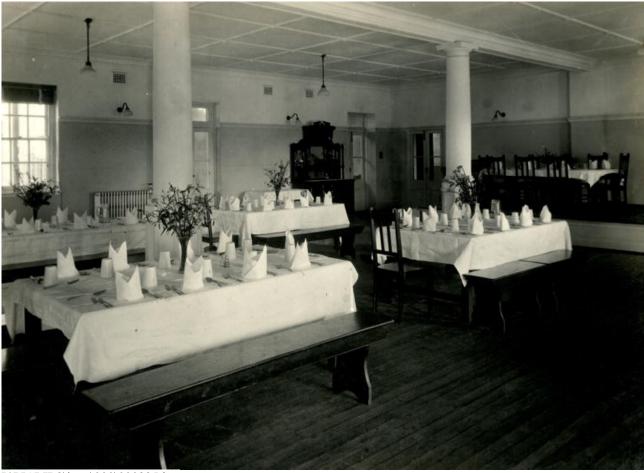

I:\PICLIB2\jpeg\000\000235.jpg

| TITLE        | Dining room Middle House, c. 1936                    |
|--------------|------------------------------------------------------|
| Notes        | TIFF scans stored on External Hard Drive.            |
| Place        | BRANCH SCHOOLS - Moss Vale ; INTERIORS - Dining room |
| Topic        |                                                      |
| Names        |                                                      |
| Date         | 1930-1937                                            |
| ClassOf      |                                                      |
| PhysicalDesc | Scanned                                              |
| Accession    | A20170034 ; SRS384/8                                 |
| Photographer |                                                      |
| Copyright    | SCEGGS Darlinghurst                                  |