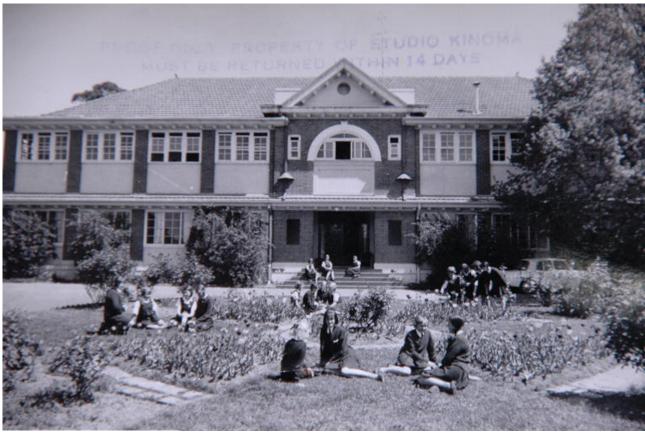

••

I:\PICLIB2\jpeg\000\000028.jpg

| TITLE<br>Notes            | Front Garden 1974 removed from spiral bound album 11 01 03 page 1 |
|---------------------------|-------------------------------------------------------------------|
| Place                     | BRANCH SCHOOLS - Moss Vale                                        |
| Topic<br>Names            |                                                                   |
| Date<br>ClassOf           |                                                                   |
| PhysicalDesc              | Scanned                                                           |
| Accession                 | Photographic collection - Moss Vale                               |
| Photographer<br>Copyright | SCEGGS Darlinghurst                                               |