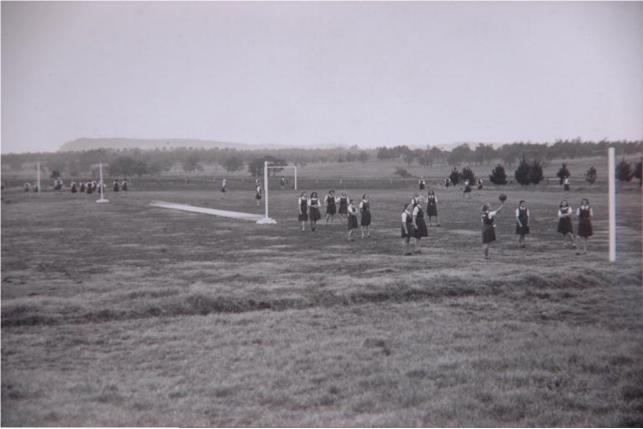

### I:\PICLIB2\jpeg\000\000060.jpg

| TITLE        | Sportsground with netball courts 1946 |
|--------------|---------------------------------------|
| Notes        |                                       |
| Place        | BRANCH SCHOOLS - Moss Vale            |
| Topic        |                                       |
| Names        |                                       |
| Date         |                                       |
| ClassOf      |                                       |
| PhysicalDesc | Scanned                               |
| Accession    | Photographic collection - Moss Vale   |
| Photographer |                                       |
| Copyright    | SCEGGS Darlinghurst                   |
|              |                                       |