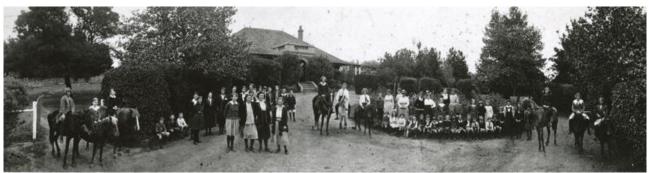

I:\PICLIB2\jpeg\000\000094.jpg

| TITLE        | SCEGGS Bowral at "Yerenbah," c. 1911                                                                            |
|--------------|-----------------------------------------------------------------------------------------------------------------|
| Notes        | Girls standing in driveway in front of building, girls on horses, small boys and girls sitting on garden walls. |
| Place        | BRANCH SCHOOLS - SCEGGS Moss Vale; Yerenbah                                                                     |
| Topic        |                                                                                                                 |
| Names        |                                                                                                                 |
| Date         | 191?                                                                                                            |
| ClassOf      |                                                                                                                 |
| PhysicalDesc | Scanned from copy photograph                                                                                    |
| Accession    | A19870043/1                                                                                                     |
| Photographer |                                                                                                                 |
| Copyright    | SCEGGS Darlinghurst                                                                                             |
|              |                                                                                                                 |