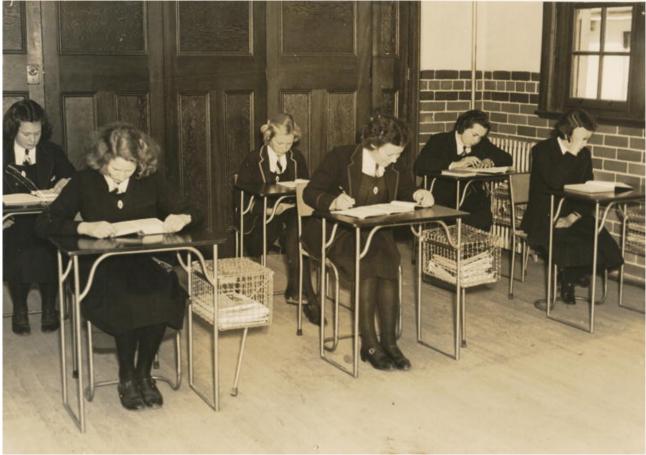

#### School Notes

<text><text><text><text><text>

Sports Notes.—We are disappointed that, owing to the rain and the fact that Tait Court is being ton-dressed, we have been unable to play as many tennis matches this term as usual. However, we have enjoyed those we have played. Four Inter-school cricket matches were played, two with Tudor House, on the 14th of October and 24th of November,