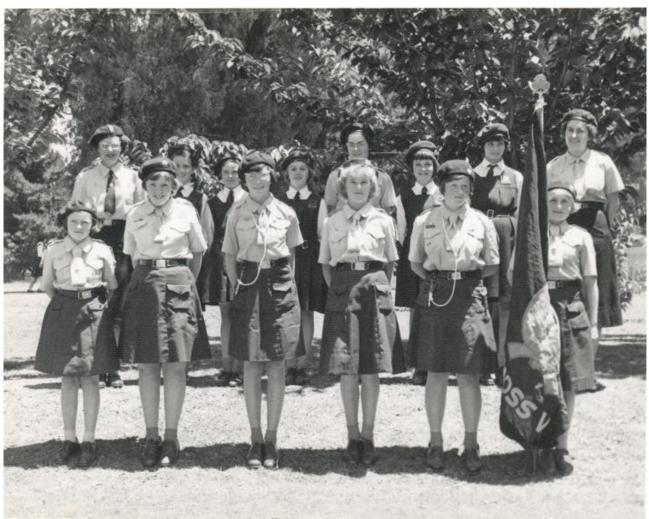

I:\PICLIB2\jpeg\000\000106.jpg

| TITLE        | Prefects, 1961                    |
|--------------|-----------------------------------|
| Notes        |                                   |
| Place        | BRANCH SCHOOLS - SCEGGS Moss Vale |
| Topic        |                                   |
| Names        |                                   |
| Date         |                                   |
| ClassOf      |                                   |
| PhysicalDesc | Scanned                           |
| Accession    | Photographs Moss Vale 1960-1966   |
| Photographer |                                   |
| Convright    | SCEGGS Darlinghurst               |