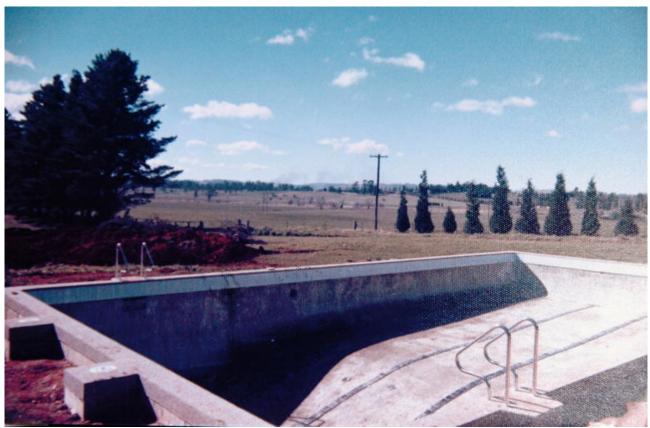

### I:\PICLIB2\jpeg\000\000052.jpg

| TITLE        | Pool 1974 removed from spiral bound album 11 01 03 page 8 |
|--------------|-----------------------------------------------------------|
| Notes        |                                                           |
| Place        | BRANCH SCHOOLS - Moss Vale                                |
| Topic        |                                                           |
| Names        |                                                           |
| Date         |                                                           |
| ClassOf      |                                                           |
| PhysicalDesc | Scanned                                                   |
| Accession    | Photographic collection - Moss Vale                       |
| Photographer |                                                           |
| Copyright    | SCEGGS Darlinghurst                                       |
| 10 0         |                                                           |
|              |                                                           |