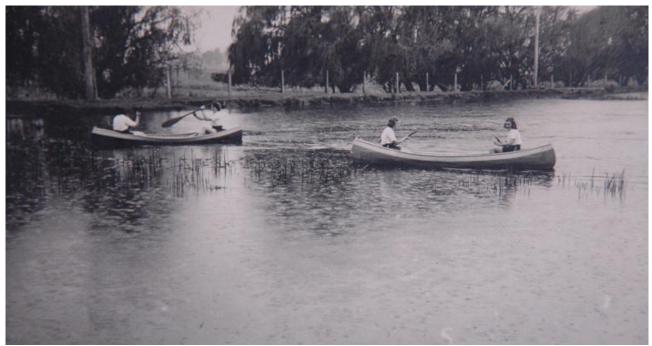

I:\PICLIB2\jpeg\000\000015.jpg

| TITLE        | Canoeing on the lake 1945           |
|--------------|-------------------------------------|
| Notes        |                                     |
| Place        | BRANCH SCHOOLS - Moss Vale          |
| Topic        |                                     |
| Names        |                                     |
| Date         |                                     |
| ClassOf      |                                     |
| PhysicalDesc | Scanned                             |
| Accession    | Photographic collection - Moss Vale |
| Photographer |                                     |
| Copyright    | SCEGGS Darlinghurst                 |
|              |                                     |