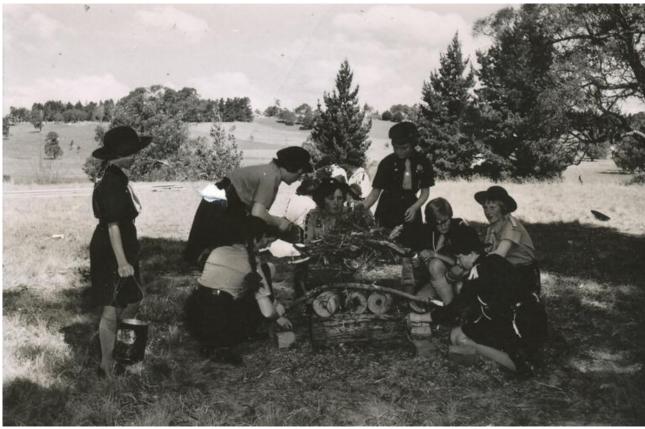

All pictures are copyright SCEGGS Darlinghurst School.

I:\PICLIB2\jpeg\000\000097.jpg

| TITLE        | Girl Guides, 1960                 |
|--------------|-----------------------------------|
| Notes        |                                   |
| Place        | BRANCH SCHOOLS - SCEGGS Moss Vale |
| Topic        |                                   |
| Names        |                                   |
| Date         |                                   |
| ClassOf      |                                   |
| PhysicalDesc | Scanned                           |
| Accession    | Photographs Moss Vale 1960-1966   |
| Photographer |                                   |
| Copyright    | SCEGGS Darlinghurst               |