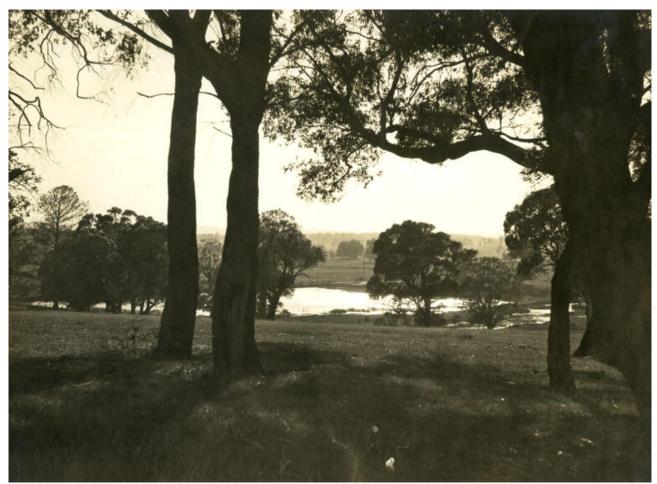

I:\PICLIB2\jpeg\000\000245.jpg

| The lake at SCEGGS Moss Vale, 1930s<br>TIFF scans stored on External Hard Drive.<br>BRANCH SCHOOLS - Moss Vale ; GROUNDS |
|--------------------------------------------------------------------------------------------------------------------------|
|                                                                                                                          |
|                                                                                                                          |
| 1930-1937                                                                                                                |
|                                                                                                                          |
| Scanned                                                                                                                  |
| A20170034 ; SRS384/18                                                                                                    |
| SCEGGS Darlinghurst                                                                                                      |
|                                                                                                                          |