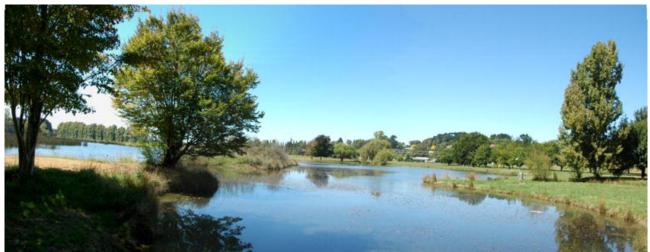

I:\PICLIB2\jpeg\000\000245.jpg

| The lake at SCEGGS Moss Vale, 1930s<br>TIFF scans stored on External Hard Drive.<br>BRANCH SCHOOLS - Moss Vale ; GROUNDS |
|--------------------------------------------------------------------------------------------------------------------------|
|                                                                                                                          |
|                                                                                                                          |
| 1930-1937                                                                                                                |
|                                                                                                                          |
| Scanned                                                                                                                  |
| A20170034 ; SRS384/18                                                                                                    |
| SCEGGS Darlinghurst                                                                                                      |
|                                                                                                                          |