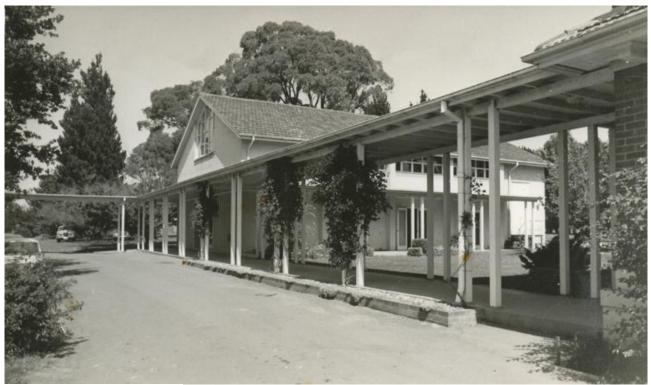

I:\PICLIB2\jpeg\000\000056.jpg

| TITLE        | School Hall and covered walkway to Hammond House 1958 |
|--------------|-------------------------------------------------------|
| Notes        |                                                       |
| Place        | BRANCH SCHOOLS - Moss Vale                            |
| Topic        |                                                       |
| Names        |                                                       |
| Date         |                                                       |
| ClassOf      |                                                       |
| PhysicalDesc | Scanned                                               |
| Accession    | Photographic collection - Moss Vale                   |
| Photographer |                                                       |
| Copyright    | SCEGGS Darlinghurst                                   |
|              | -                                                     |