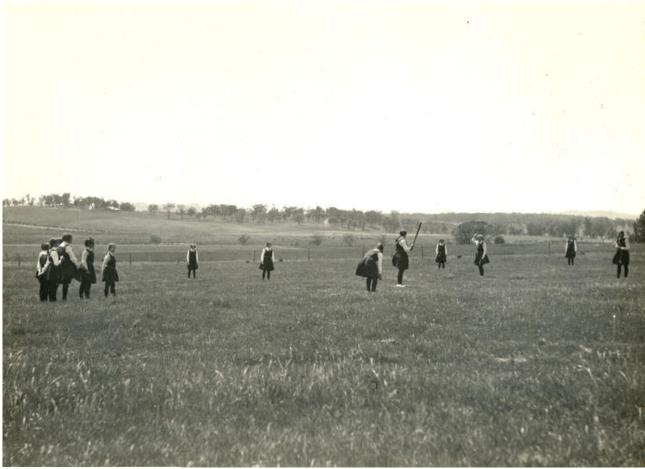

I:\PICLIB2\jpeg\000\000244.jpg

| TITLE<br>Notes | Playing softball or rounders at SCEGGSMoss Vale, 1930s<br>TIFF scans stored on External Hard Drive. |
|----------------|-----------------------------------------------------------------------------------------------------|
| Place          | BRANCH SCHOOLS - Moss Vale ; GROUNDS                                                                |
| Topic          |                                                                                                     |
| Names          |                                                                                                     |
| Date           | 1930-1937                                                                                           |
| ClassOf        |                                                                                                     |
| PhysicalDesc   | Scanned                                                                                             |
| Accession      | A20170034 ; SRS384/17                                                                               |
| Photographer   |                                                                                                     |
| Copyright      | SCEGGS Darlinghurst                                                                                 |