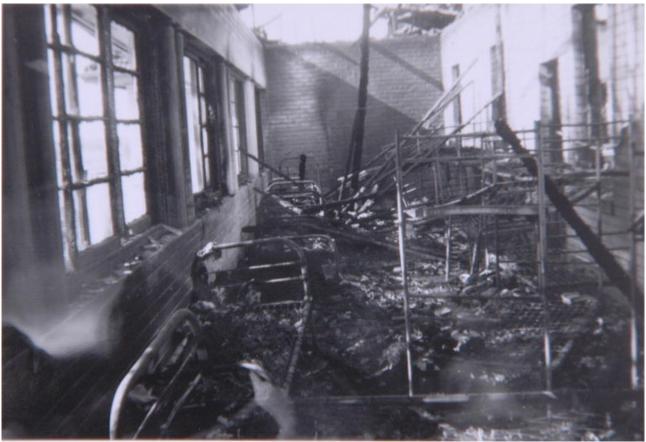

I:\PICLIB2\jpeg\000\000024.jpg

| TITLE        | fire damage to Howard House June 1960 interior of northern dormitory |
|--------------|----------------------------------------------------------------------|
| Notes        |                                                                      |
| Place        | BRANCH SCHOOLS - Moss Vale                                           |
| Topic        |                                                                      |
| Names        |                                                                      |
| Date         |                                                                      |
| ClassOf      |                                                                      |
| PhysicalDesc | Scanned                                                              |
| Accession    | Photographic collection - Moss Vale                                  |
| Photographer |                                                                      |
| Copyright    | SCEGGS Darlinghurst                                                  |