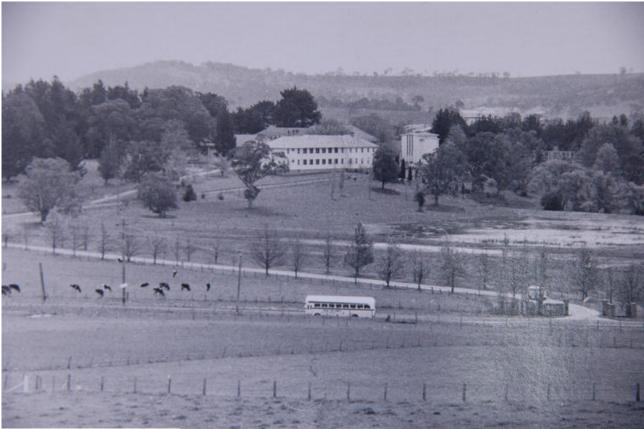

I:\PICLIB2\jpeg\000\000006.jpg

| TITLE        | Aerial view of school site from south 1968 |
|--------------|--------------------------------------------|
| Notes        |                                            |
| Place        | BRANCH SCHOOLS - Moss Vale                 |
| Topic        |                                            |
| Names        |                                            |
| Date         |                                            |
| ClassOf      |                                            |
| PhysicalDesc | Scanned                                    |
| Accession    | Photographic collection - Moss Vale        |
| Photographer |                                            |
| Copyright    | SCEGGS Darlinghurst                        |
|              |                                            |