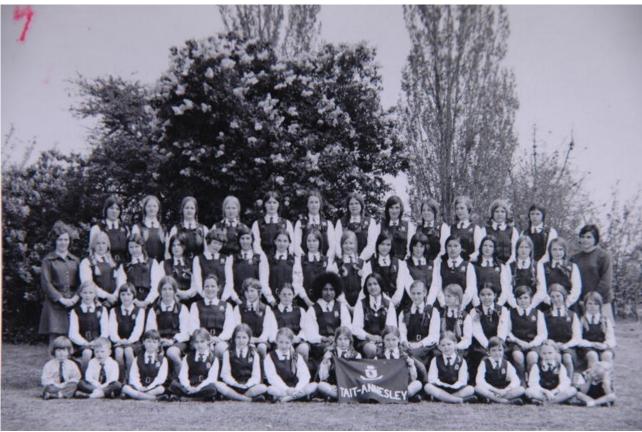

### I:\PICLIB2\jpeg\000\000062.jpg

| TITLE        | Tait Annesley 1971                  |
|--------------|-------------------------------------|
| Notes        |                                     |
| Place        | BRANCH SCHOOLS - Moss Vale          |
| Topic        |                                     |
| Names        |                                     |
| Date         |                                     |
| ClassOf      |                                     |
| PhysicalDesc | Scanned                             |
| Accession    | Photographic collection - Moss Vale |
| Photographer |                                     |
| Copyright    | SCEGGS Darlinghurst                 |