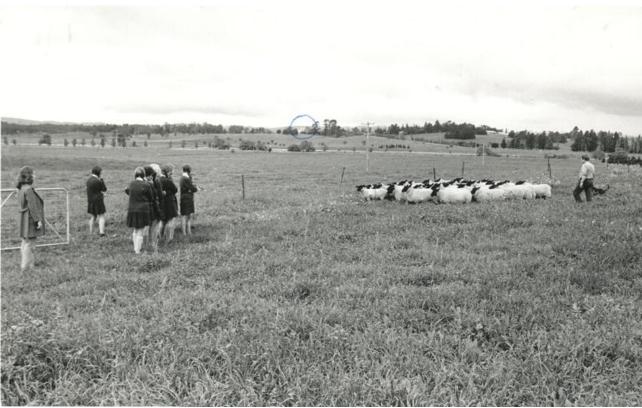

I:\PICLIB2\jpeg\000\000032.jpg

| TITLE        | Girls with flock of black faced sheep and The Briars circled 1960 |
|--------------|-------------------------------------------------------------------|
| Notes        |                                                                   |
| Place        | BRANCH SCHOOLS - Moss Vale                                        |
| Topic        |                                                                   |
| Names        |                                                                   |
| Date         |                                                                   |
| ClassOf      |                                                                   |
| PhysicalDesc | Scanned                                                           |
| Accession    | Photographic collection - Moss Vale                               |
| Photographer |                                                                   |
| Copyright    | SCEGGS Darlinghurst                                               |
|              |                                                                   |