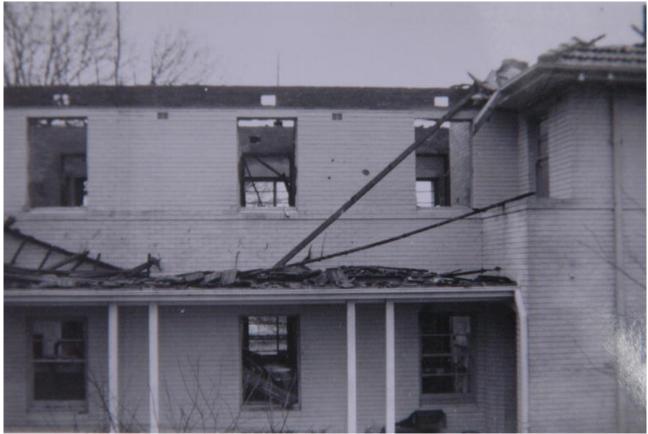

I:\PICLIB2\jpeg\000\000026.jpg

| TITLE        | Fire damage to Howard House June 1960 upstairs interior with staircase on right |
|--------------|---------------------------------------------------------------------------------|
| Notes        |                                                                                 |
| Place        | BRANCH SCHOOLS - Moss Vale                                                      |
| Topic        |                                                                                 |
| Names        |                                                                                 |
| Date         |                                                                                 |
| ClassOf      |                                                                                 |
| PhysicalDesc | Scanned                                                                         |
| Accession    | Photographic collection - Moss Vale                                             |
| Photographer |                                                                                 |
| Copyright    | SCEGGS Darlinghurst                                                             |