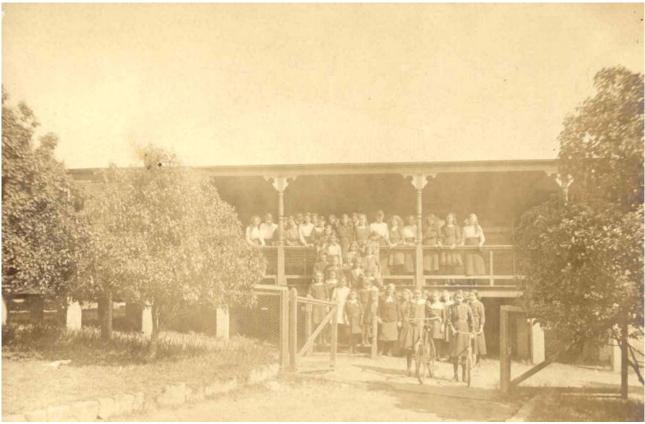

I:\PICLIB2\jpeg\000\000016.jpg

| TITLE        | choir in front of Howard House showing large tree in front of semicircular bay 1961 |
|--------------|-------------------------------------------------------------------------------------|
| Notes        |                                                                                     |
| Place        | BRANCH SCHOOLS - Moss Vale                                                          |
| Topic        |                                                                                     |
| Names        |                                                                                     |
| Date         |                                                                                     |
| ClassOf      |                                                                                     |
| PhysicalDesc | Scanned                                                                             |
| Accession    | Photographic collection - Moss Vale                                                 |
| Photographer |                                                                                     |
| Copyright    | SCEGGS Darlinghurst                                                                 |