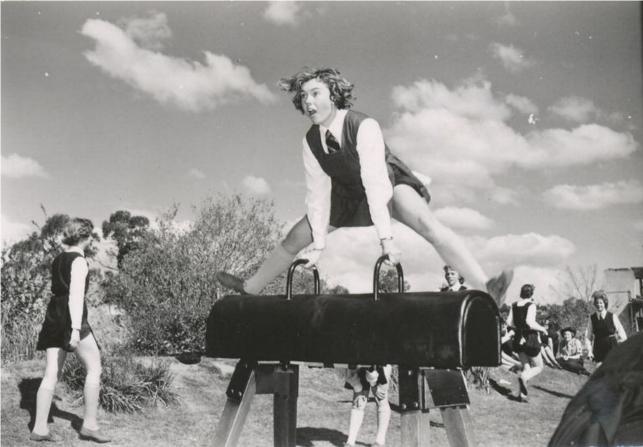

I:\PICLIB2\jpeg\000\000100.jpg

| TITLE        | Gym in sunken garden, 1960        |
|--------------|-----------------------------------|
| Notes        |                                   |
| Place        | BRANCH SCHOOLS - SCEGGS Moss Vale |
| Topic        |                                   |
| Names        |                                   |
| Date         |                                   |
| ClassOf      |                                   |
| PhysicalDesc |                                   |
| Accession    | Photographs Moss Vale 1960-1966   |
| Photographer |                                   |
| Copyright    | SCEGGS Darlinghurst               |