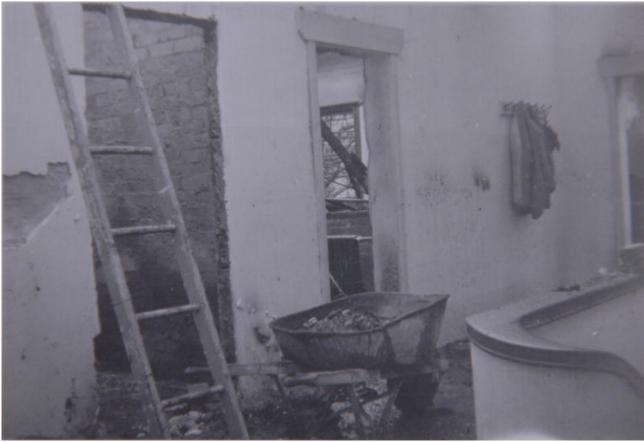

I:\PICLIB2\jpeg\000\000024.jpg

| TITLE        | fire damage to Howard House June 1960 interior of northern dormitory |
|--------------|----------------------------------------------------------------------|
| Notes        |                                                                      |
| Place        | BRANCH SCHOOLS - Moss Vale                                           |
| Topic        |                                                                      |
| Names        |                                                                      |
| Date         |                                                                      |
| ClassOf      |                                                                      |
| PhysicalDesc | Scanned                                                              |
| Accession    | Photographic collection - Moss Vale                                  |
| Photographer |                                                                      |
| Copyright    | SCEGGS Darlinghurst                                                  |

••

I:\PICLIB2\jpeg\000\000025.jpg

| TITLE<br>Notes | Fire damage to Howard House June 1960 interior |
|----------------|------------------------------------------------|
| Place<br>Topic | BRANCH SCHOOLS - Moss Vale                     |
| Names          |                                                |
| Date           |                                                |
| ClassOf        |                                                |
| PhysicalDesc   | Scanned                                        |
| Accession      | Photographic collection - Moss Vale            |
| Photographer   |                                                |
| Copyright      | SCEGGS Darlinghurst                            |
|                |                                                |