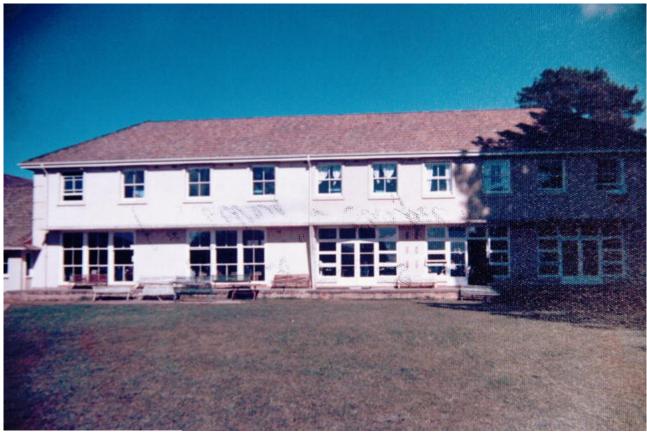

I:\PICLIB2\jpeg\000\000067.jpg

| TITLE        | Two Storey Classroom Wing North Elevation, 1974. Removed from spiral bound album 11 03 01 page 7 |
|--------------|--------------------------------------------------------------------------------------------------|
| Notes        |                                                                                                  |
| Place        | BRANCH SCHOOLS - Moss Vale                                                                       |
| Topic        |                                                                                                  |
| Names        |                                                                                                  |
| Date         |                                                                                                  |
| ClassOf      |                                                                                                  |
| PhysicalDesc | Scanned                                                                                          |
| Accession    | Photographic collection - Moss Vale                                                              |
| Photographer |                                                                                                  |
| Copyright    | SCEGGS Darlinghurst                                                                              |
|              |                                                                                                  |