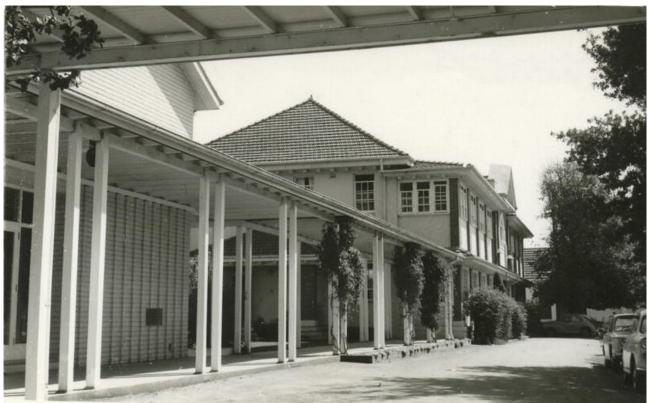

I:\PICLIB2\jpeg\000\000056.jpg

| TITLE        | School Hall and covered walkway to Hammond House 1958 |
|--------------|-------------------------------------------------------|
| Notes        |                                                       |
| Place        | BRANCH SCHOOLS - Moss Vale                            |
| Topic        |                                                       |
| Names        |                                                       |
| Date         |                                                       |
| ClassOf      |                                                       |
| PhysicalDesc | Scanned                                               |
| Accession    | Photographic collection - Moss Vale                   |
| Photographer |                                                       |
| Copyright    | SCEGGS Darlinghurst                                   |
|              | -                                                     |