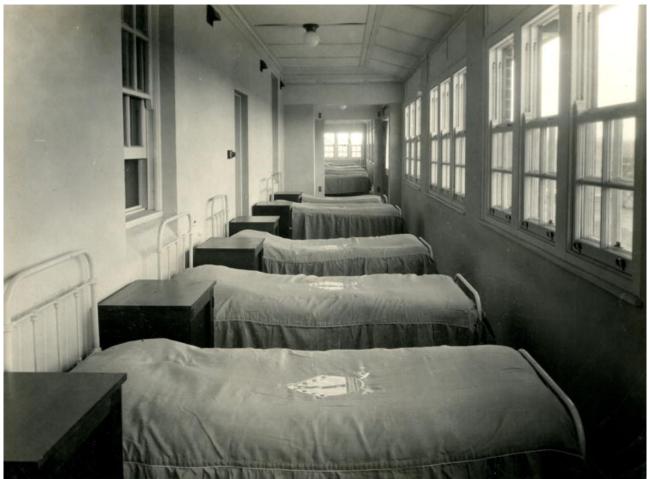

All pictures are copyright SCEGGS Darlinghurst School.

I:\PICLIB2\jpeg\000\000238.jpg

| TITLE        | Sleeping-out verandahs at SCEGGS Moss Vale, 1930s |
|--------------|---------------------------------------------------|
| Notes        | TIFF scans stored on External Hard Drive.         |
| Place        | BRANCH SCHOOLS - Moss Vale ; INTERIORS            |
| Topic        | ACCOMMODATION - Boarders; CREST                   |
| Names        |                                                   |
| Date         | 1930-1937                                         |
| ClassOf      |                                                   |
| PhysicalDesc | Scanned                                           |
| Accession    | A20170034 ; SRS384/11                             |
| Photographer |                                                   |
| Copyright    | SCEGGS Darlinghurst                               |