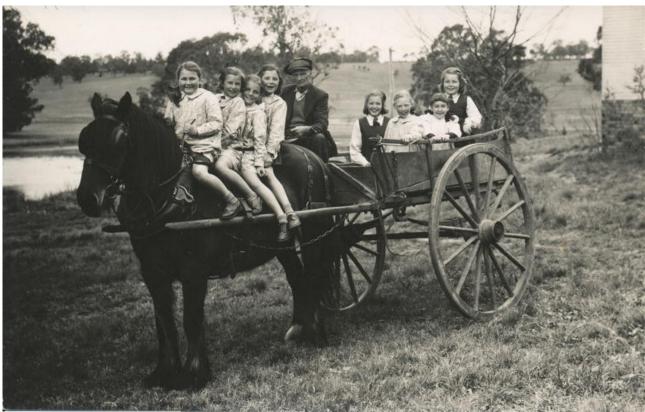

I:\PICLIB2\jpeg\000\000090.jpg

| TITLE          | Off to the farm, SCEGGS Moss Vale, 1946 |
|----------------|-----------------------------------------|
| Notes          |                                         |
| Place          | BRANCH SCHOOLS - Moss Vale              |
| Topic<br>Names |                                         |
| Date           | 1946                                    |
| ClassOf        |                                         |
| PhysicalDesc   | Scanned                                 |
| Accession      | Photographic collection - Moss Vale     |
| Photographer   |                                         |
| Copyright      | SCEGGS Darlinghurst                     |