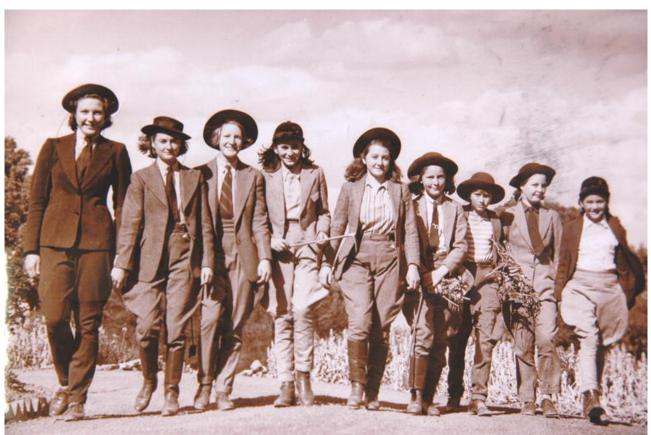

I:\PICLIB2\jpeg\000\000039.jpg

| TITLE        | horseriding group Throsby Park      |
|--------------|-------------------------------------|
| Notes        |                                     |
| Place        | BRANCH SCHOOLS - Moss Vale          |
| Topic        |                                     |
| Names        |                                     |
| Date         |                                     |
| ClassOf      |                                     |
| PhysicalDesc | Scanned                             |
| Accession    | Photographic collection - Moss Vale |
| Photographer |                                     |
| Copyright    | SCEGGS Darlinghurst                 |
|              |                                     |