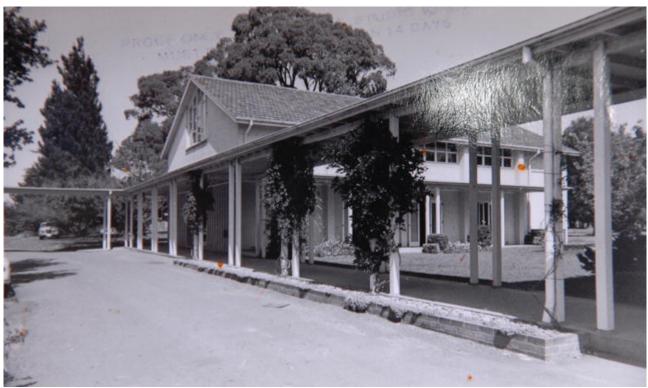

••

I:\PICLIB2\jpeg\000\000010.jpg

| TITLE        | Assembly Hall Exterior 1974 removed from spiral bound album 11 01 03 page 4 |
|--------------|-----------------------------------------------------------------------------|
| Notes        |                                                                             |
| Place        | BRANCH SCHOOLS - Moss Vale                                                  |
| Topic        |                                                                             |
| Names        |                                                                             |
| Date         |                                                                             |
| ClassOf      |                                                                             |
| PhysicalDesc | Scanned                                                                     |
| Accession    | Photographic collection - Moss Vale                                         |
| Photographer |                                                                             |
| Copyright    | SCEGGS Darlinghurst                                                         |
|              |                                                                             |