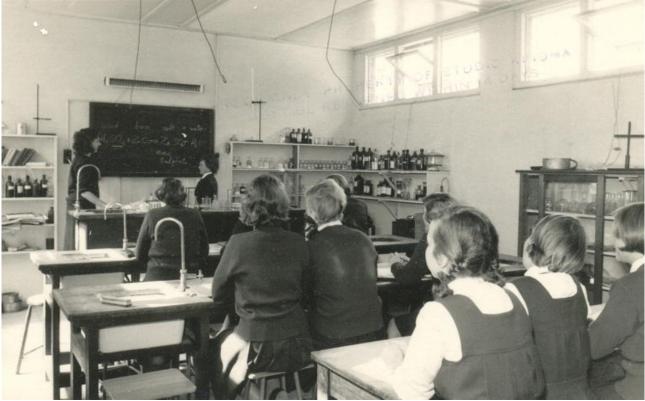

I:\PICLIB2\jpeg\000\000012.jpg

| TITLE        | Briars Hoem science 1960            |
|--------------|-------------------------------------|
| Notes        |                                     |
| Place        | BRANCH SCHOOLS - Moss Vale          |
| Topic        |                                     |
| Names        |                                     |
| Date         |                                     |
| ClassOf      |                                     |
| PhysicalDesc | Scanned                             |
| Accession    | Photographic collection - Moss Vale |
| Photographer |                                     |
| Copyright    | SCEGGS Darlinghurst                 |
|              |                                     |