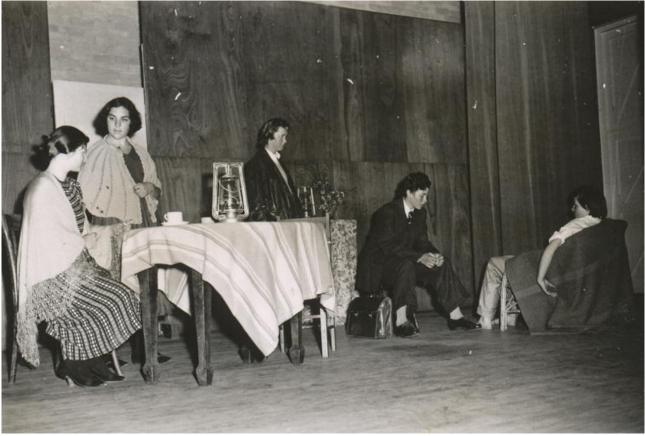

I:\PICLIB2\jpeg\000\000103.jpg

| TITLE<br>Notes            | Play in School Hall, 1960         |
|---------------------------|-----------------------------------|
| Place<br>Topic            | BRANCH SCHOOLS - SCEGGS Moss Vale |
| Names                     |                                   |
| Date                      |                                   |
| ClassOf                   |                                   |
| PhysicalDesc              | Scanned                           |
| Accession                 | Photographs Moss Vale 1960-1966   |
| Photographer<br>Copyright | SCEGGS Darlinghurst               |

I:\PICLIB2\jpeg\000\000104.jpg

| TITLE        | Play in School Hall, 1960         |
|--------------|-----------------------------------|
| Notes        |                                   |
| Place        | BRANCH SCHOOLS - SCEGGS Moss Vale |
| Topic        |                                   |
| Names        |                                   |
| Date         |                                   |
| ClassOf      |                                   |
| PhysicalDesc | Scanned                           |
| Accession    | Photographs Moss Vale 1960-1966   |
| Photographer |                                   |
| Copyright    | SCEGGS Darlinghurst               |

I:\PICLIB2\jpeg\000\000105.jpg

| TITLE        | Play in School Hall, 1960         |
|--------------|-----------------------------------|
| Notes        |                                   |
| Place        | BRANCH SCHOOLS - SCEGGS Moss Vale |
| Topic        |                                   |
| Names        |                                   |
| Date         |                                   |
| ClassOf      |                                   |
| PhysicalDesc | Scanned                           |
| Accession    | Photographs Moss Vale 1960-1966   |
| Photographer |                                   |
| Copyright    | SCEGGS Darlinghurst               |