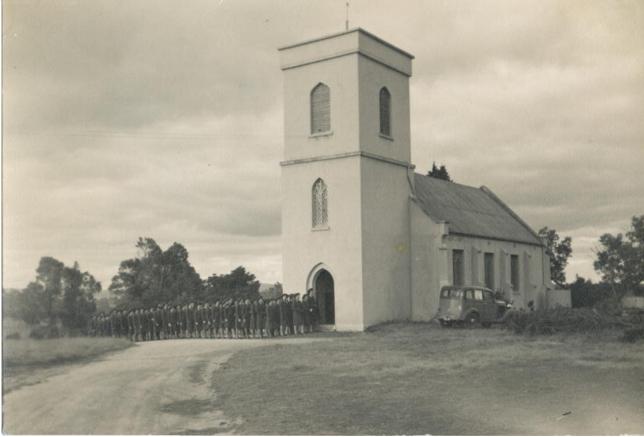

I:\PICLIB2\jpeg\000\000117.jpg

| TITLE                     | Christ Church, Bong Bong, 1946    |
|---------------------------|-----------------------------------|
| Notes<br>Place            | BRANCH SCHOOLS - SCEGGS Moss Vale |
| Topic                     | BRANCH SCHOOLS - SCEOUS MUSS Val  |
| Names                     |                                   |
| Date                      |                                   |
| ClassOf                   |                                   |
| PhysicalDesc              | Scanned                           |
| Accession                 |                                   |
| Photographer<br>Copyright | SCEGGS Darlinghurst               |