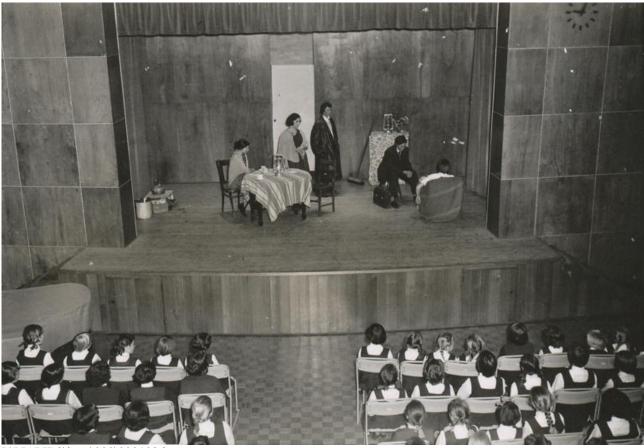

I:\PICLIB2\jpeg\000\000103.jpg

| TITLE<br>Notes            | Play in School Hall, 1960         |
|---------------------------|-----------------------------------|
| Place<br>Topic            | BRANCH SCHOOLS - SCEGGS Moss Vale |
| Names                     |                                   |
| Date                      |                                   |
| ClassOf                   |                                   |
| PhysicalDesc              | Scanned                           |
| Accession                 | Photographs Moss Vale 1960-1966   |
| Photographer<br>Copyright | SCEGGS Darlinghurst               |

I:\PICLIB2\jpeg\000\000104.jpg

| TITLE        | Play in School Hall, 1960         |
|--------------|-----------------------------------|
| Notes        |                                   |
| Place        | BRANCH SCHOOLS - SCEGGS Moss Vale |
| Topic        |                                   |
| Names        |                                   |
| Date         |                                   |
| ClassOf      |                                   |
| PhysicalDesc | Scanned                           |
| Accession    | Photographs Moss Vale 1960-1966   |
| Photographer |                                   |
| Copyright    | SCEGGS Darlinghurst               |

I:\PICLIB2\jpeg\000\000105.jpg

| TITLE        | Play in School Hall, 1960         |
|--------------|-----------------------------------|
| Notes        |                                   |
| Place        | BRANCH SCHOOLS - SCEGGS Moss Vale |
| Topic        |                                   |
| Names        |                                   |
| Date         |                                   |
| ClassOf      |                                   |
| PhysicalDesc | Scanned                           |
| Accession    | Photographs Moss Vale 1960-1966   |
| Photographer |                                   |
| Copyright    | SCEGGS Darlinghurst               |