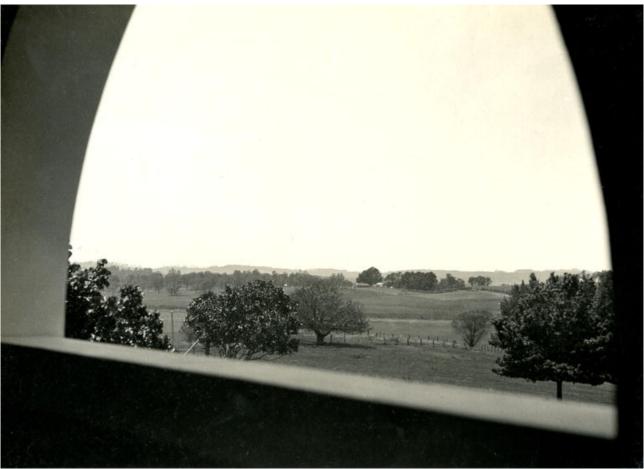

I:\PICLIB2\jpeg\000\000239.jpg

| TITLE<br>Notes | Countryside view from SCEGGS Moss Vale, 1930s<br>TIFF scans stored on External Hard Drive. |
|----------------|--------------------------------------------------------------------------------------------|
| Place          | BRANCH SCHOOLS - Moss Vale ; LOCAL AREA; GROUNDS                                           |
| Topic          | BRANCH SCHOOLS - MOSS Vale, LOCAL AREA, GROUNDS                                            |
| Names          |                                                                                            |
| Date           | 1930-1937                                                                                  |
| ClassOf        |                                                                                            |
| PhysicalDesc   | Scanned                                                                                    |
| Accession      | A20170034 ; SRS384/12                                                                      |
| Photographer   |                                                                                            |
| Copyright      | SCEGGS Darlinghurst                                                                        |