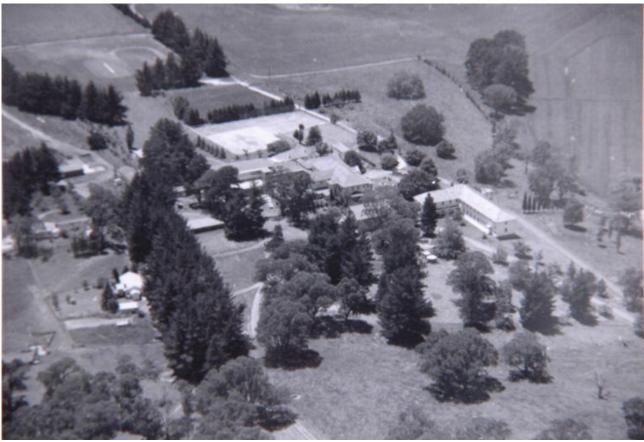

I:\PICLIB2\jpeg\000\000011.jpg

| TITLE        | Blurred aerial view of school site from over Suttor Road 1968 |
|--------------|---------------------------------------------------------------|
| Notes        |                                                               |
| Place        | BRANCH SCHOOLS - Moss Vale                                    |
| Topic        |                                                               |
| Names        |                                                               |
| Date         |                                                               |
| ClassOf      |                                                               |
| PhysicalDesc | Scanned                                                       |
| Accession    | Photographic collection - Moss Vale                           |
| Photographer |                                                               |
| Copyright    | SCEGGS Darlinghurst                                           |
|              | -                                                             |