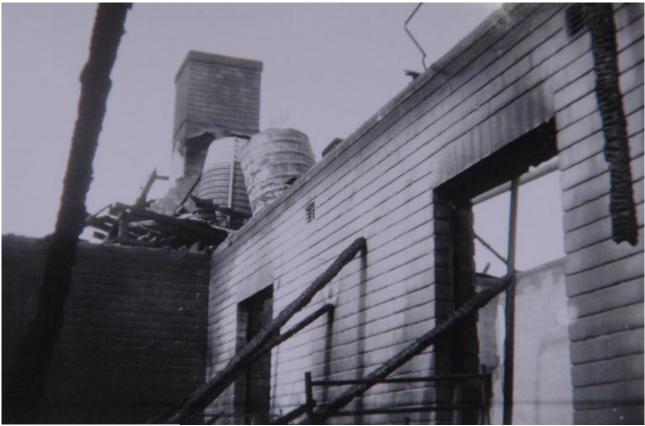

I:\PICLIB2\jpeg\000\000027.jpg

| TITLE        | Fire damage to Howard House June 1960 viewed from south |
|--------------|---------------------------------------------------------|
| Notes        |                                                         |
| Place        | BRANCH SCHOOLS - Moss Vale                              |
| Topic        |                                                         |
| Names        |                                                         |
| Date         |                                                         |
| ClassOf      |                                                         |
| PhysicalDesc | Scanned                                                 |
| Accession    | Photographic collection - Moss Vale                     |
| Photographer |                                                         |
| Copyright    | SCEGGS Darlinghurst                                     |
|              | -                                                       |