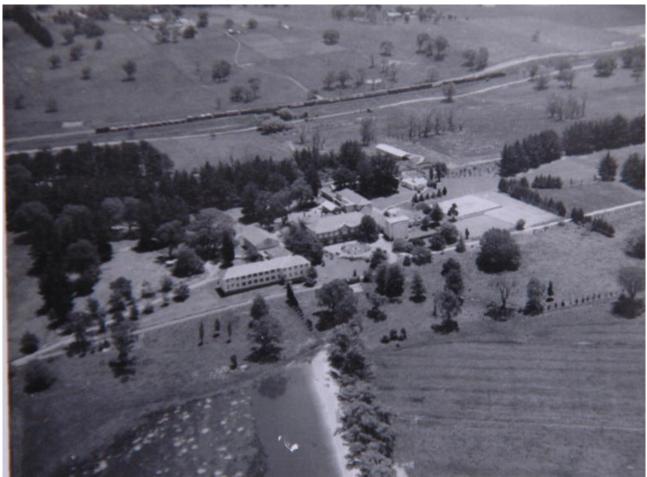

All pictures are copyright SCEGGS Darlinghurst School.

I:\PICLIB2\jpeg\000\00009.jpg

| TITLE<br>Notes            | Aerial view of school site from southwest 1968 |
|---------------------------|------------------------------------------------|
| Place<br>Topic            | BRANCH SCHOOLS - Moss Vale                     |
| Names                     |                                                |
| Date<br>ClassOf           |                                                |
| PhysicalDesc              | Scanned                                        |
| Accession                 | Photographic collection - Moss Vale            |
| Photographer<br>Copyright | SCEGGS Darlinghurst                            |