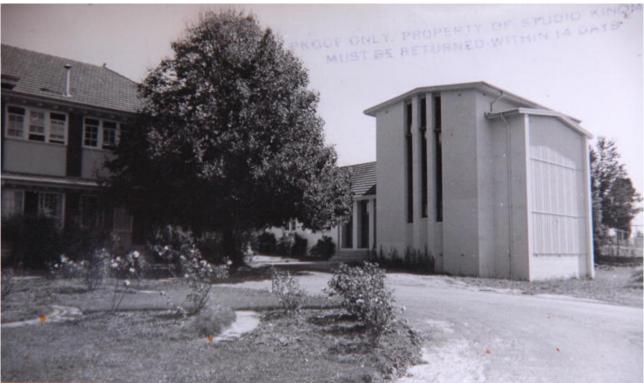

••

I:\PICLIB2\jpeg\000\000010.jpg

| TITLE        | Assembly Hall Exterior 1974 removed from spiral bound album 11 01 03 page 4 |
|--------------|-----------------------------------------------------------------------------|
| Notes        |                                                                             |
| Place        | BRANCH SCHOOLS - Moss Vale                                                  |
| Topic        |                                                                             |
| Names        |                                                                             |
| Date         |                                                                             |
| ClassOf      |                                                                             |
| PhysicalDesc | Scanned                                                                     |
| Accession    | Photographic collection - Moss Vale                                         |
| Photographer |                                                                             |
| Copyright    | SCEGGS Darlinghurst                                                         |
|              |                                                                             |