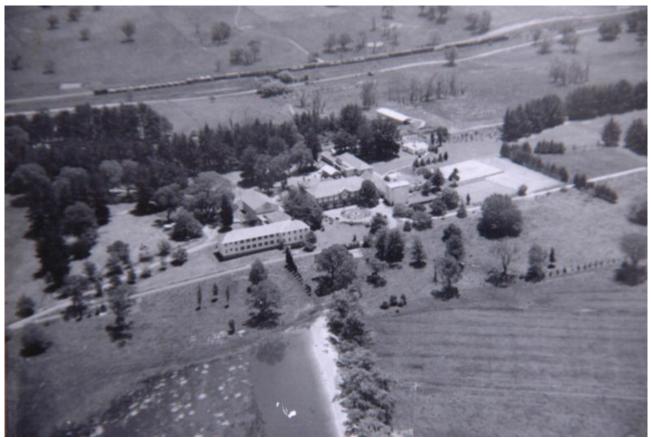

All pictures are copyright SCEGGS Darlinghurst School.

I:\PICLIB2\jpeg\000\000007.jpg

| TITLE        | Aerial view of school site from southeast 1968 2 |
|--------------|--------------------------------------------------|
| Notes        |                                                  |
| Place        | BRANCH SCHOOLS - Moss Vale                       |
| Topic        |                                                  |
| Names        |                                                  |
| Date         |                                                  |
| ClassOf      |                                                  |
| PhysicalDesc | Scanned                                          |
| Accession    | Photographic collection - Moss Vale              |
| Photographer |                                                  |
| Copyright    | SCEGGS Darlinghurst                              |
|              |                                                  |

I:\PICLIB2\jpeg\000\00008.jpg

| TITLE<br>Notes | Aerial view of school site from southeast 1968 |
|----------------|------------------------------------------------|
| Place          | BRANCH SCHOOLS - Moss Vale                     |
| Topic<br>Names |                                                |
| Date           |                                                |
| ClassOf        |                                                |
| PhysicalDesc   | Scanned                                        |
| Accession      | Photographic collection - Moss Vale            |
| Photographer   |                                                |
| Copyright      | SCEGGS Darlinghurst                            |
|                |                                                |