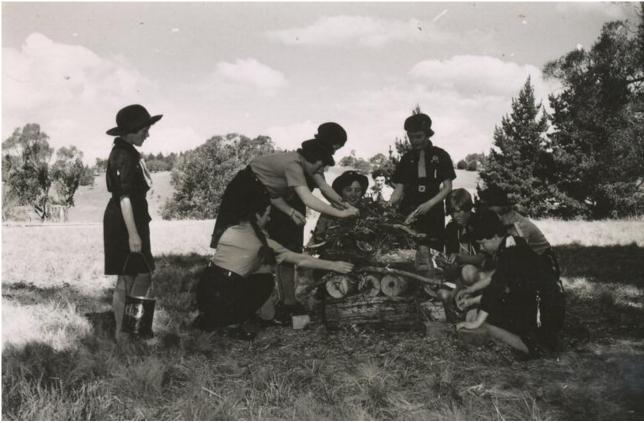

All pictures are copyright SCEGGS Darlinghurst School.

I:\PICLIB2\jpeg\000\000096.jpg

| TITLE        | Girl Guides, 1960                 |
|--------------|-----------------------------------|
| Notes        |                                   |
| Place        | BRANCH SCHOOLS - SCEGGS Moss Vale |
| Topic        |                                   |
| Names        |                                   |
| Date         |                                   |
| ClassOf      |                                   |
| PhysicalDesc | Scanned                           |
| Accession    | Photographs Moss Vale 1960-1966   |
| Photographer |                                   |
| Copyright    | SCEGGS Darlinghurst               |