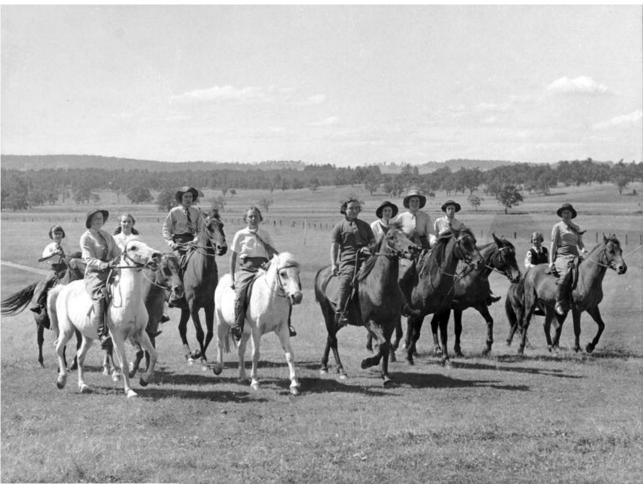

I:\PICLIB2\jpeg\000\000039.jpg

| TITLE        | horseriding group Throsby Park      |
|--------------|-------------------------------------|
| Notes        |                                     |
| Place        | BRANCH SCHOOLS - Moss Vale          |
| Topic        |                                     |
| Names        |                                     |
| Date         |                                     |
| ClassOf      |                                     |
| PhysicalDesc | Scanned                             |
| Accession    | Photographic collection - Moss Vale |
| Photographer |                                     |
| Copyright    | SCEGGS Darlinghurst                 |
|              |                                     |