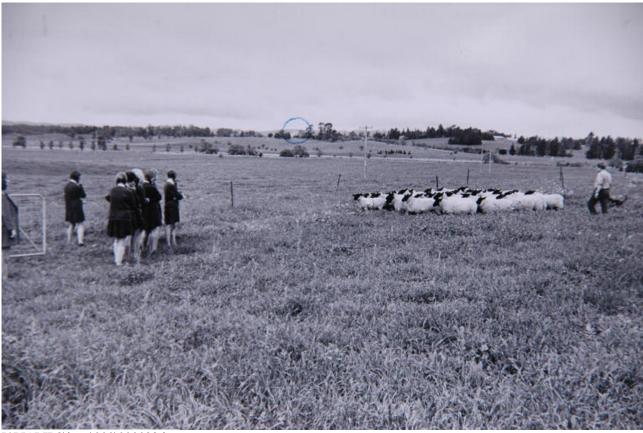

I:\PICLIB2\jpeg\000\000032.jpg

| TITLE        | Girls with flock of black faced sheep and The Briars circled 1960 |
|--------------|-------------------------------------------------------------------|
| Notes        |                                                                   |
| Place        | BRANCH SCHOOLS - Moss Vale                                        |
| Topic        |                                                                   |
| Names        |                                                                   |
| Date         |                                                                   |
| ClassOf      |                                                                   |
| PhysicalDesc | Scanned                                                           |
| Accession    | Photographic collection - Moss Vale                               |
| Photographer |                                                                   |
| Copyright    | SCEGGS Darlinghurst                                               |
|              |                                                                   |