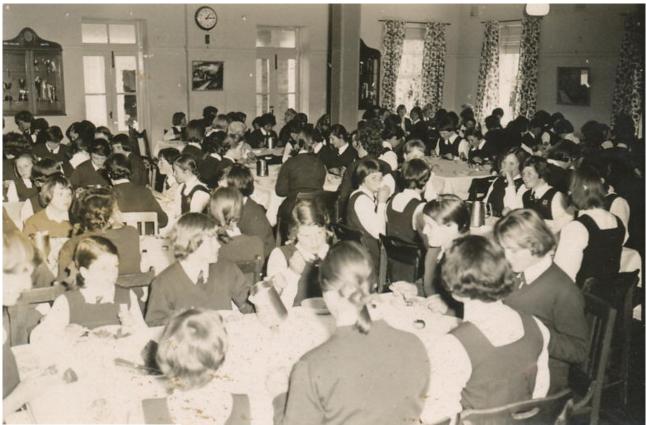

I:\PICLIB2\jpeg\000\000235.jpg

| TITLE        | Dining room Middle House, c. 1936                    |
|--------------|------------------------------------------------------|
| Notes        | TIFF scans stored on External Hard Drive.            |
| Place        | BRANCH SCHOOLS - Moss Vale ; INTERIORS - Dining room |
| Topic        |                                                      |
| Names        |                                                      |
| Date         | 1930-1937                                            |
| ClassOf      |                                                      |
| PhysicalDesc | Scanned                                              |
| Accession    | A20170034 ; SRS384/8                                 |
| Photographer |                                                      |
| Copyright    | SCEGGS Darlinghurst                                  |