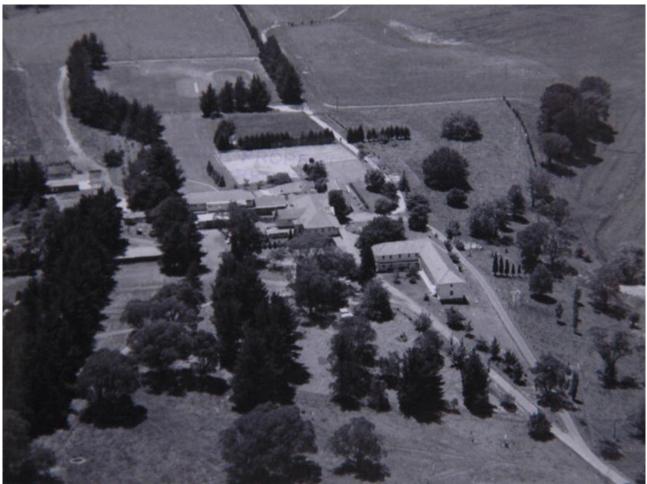

I:\PICLIB2\jpeg\000\000006.jpg

| TITLE        | Aerial view of school site from south 1968 |
|--------------|--------------------------------------------|
| Notes        |                                            |
| Place        | BRANCH SCHOOLS - Moss Vale                 |
| Topic        |                                            |
| Names        |                                            |
| Date         |                                            |
| ClassOf      |                                            |
| PhysicalDesc | Scanned                                    |
| Accession    | Photographic collection - Moss Vale        |
| Photographer |                                            |
| Copyright    | SCEGGS Darlinghurst                        |
|              |                                            |