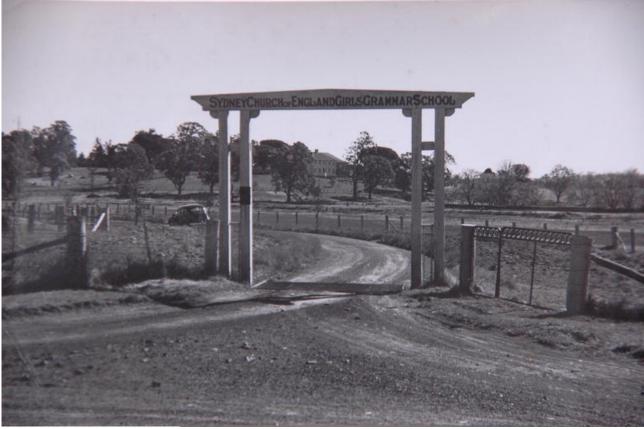

1947

I:\PICLIB2\jpeg\000\000050.jpg

| TITLE<br>Notes | Original school gate at Suttor Road entrance |
|----------------|----------------------------------------------|
| Place<br>Topic | BRANCH SCHOOLS - Moss Vale                   |
| Names          |                                              |
| Date           |                                              |
| ClassOf        |                                              |
| PhysicalDesc   | Scanned                                      |
| Accession      | Photographic collection - Moss Vale          |
| Photographer   |                                              |
| Copyright      | SCEGGS Darlinghurst                          |
|                |                                              |