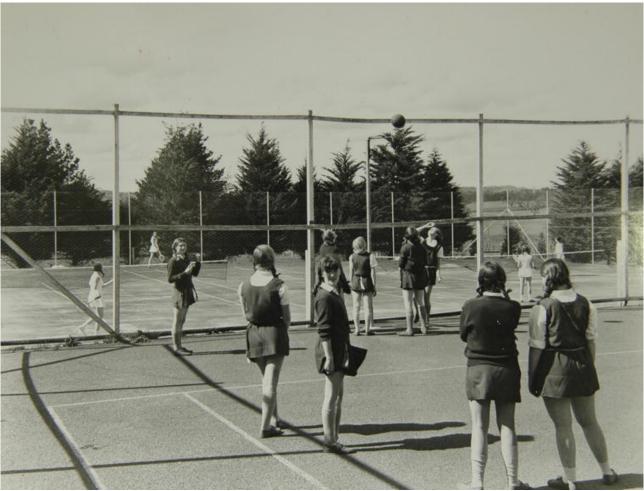

I:\PICLIB2\jpeg\000\000030.jpg

| TITLE        | Girls on tennis courts nd           |
|--------------|-------------------------------------|
| Notes        |                                     |
| Place        | BRANCH SCHOOLS - Moss Vale          |
| Topic        |                                     |
| Names        |                                     |
| Date         |                                     |
| ClassOf      |                                     |
| PhysicalDesc | Scanned                             |
| Accession    | Photographic collection - Moss Vale |
| Photographer |                                     |
| Copyright    | SCEGGS Darlinghurst                 |
|              |                                     |