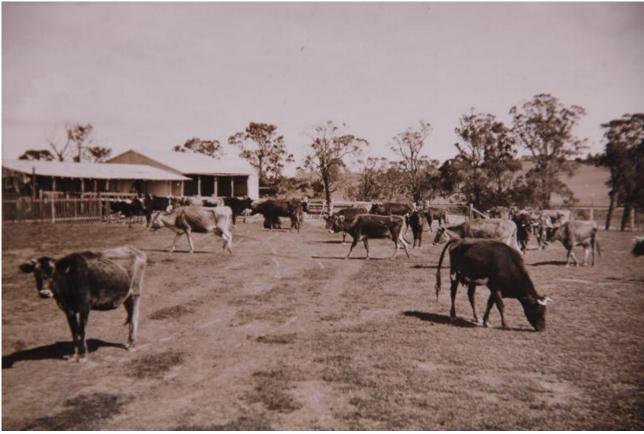

..

I:\PICLIB2\jpeg\000\000023.jpg

| TITLE        | dairy herd circa 1939               |
|--------------|-------------------------------------|
| Notes        |                                     |
| Place        | BRANCH SCHOOLS - Moss Vale          |
| Topic        |                                     |
| Names        |                                     |
| Date         |                                     |
| ClassOf      |                                     |
| PhysicalDesc | Scanned                             |
| Accession    | Photographic collection - Moss Vale |
| Photographer |                                     |
| Copyright    | SCEGGS Darlinghurst                 |
|              |                                     |