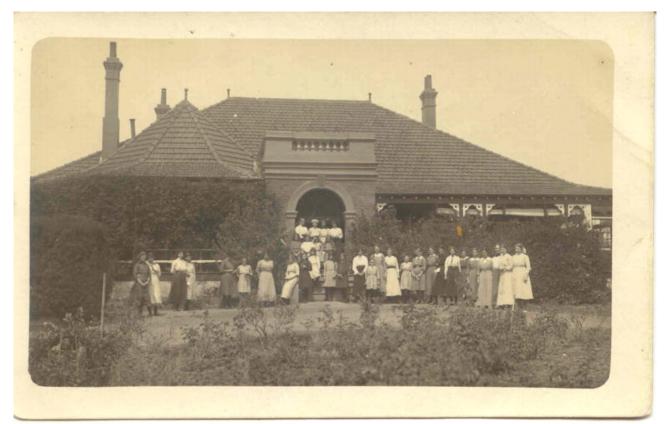

I:\PICLIB2\jpeg\000\000094.jpg

| TITLE        | SCEGGS Bowral at "Yerenbah," c. 1911                                                                            |
|--------------|-----------------------------------------------------------------------------------------------------------------|
| Notes        | Girls standing in driveway in front of building, girls on horses, small boys and girls sitting on garden walls. |
| Place        | BRANCH SCHOOLS - SCEGGS Moss Vale; Yerenbah                                                                     |
| Topic        |                                                                                                                 |
| Names        |                                                                                                                 |
| Date         | 191?                                                                                                            |
| ClassOf      |                                                                                                                 |
| PhysicalDesc | Scanned from copy photograph                                                                                    |
| Accession    | A19870043/1                                                                                                     |
| Photographer |                                                                                                                 |
| Copyright    | SCEGGS Darlinghurst                                                                                             |
|              |                                                                                                                 |