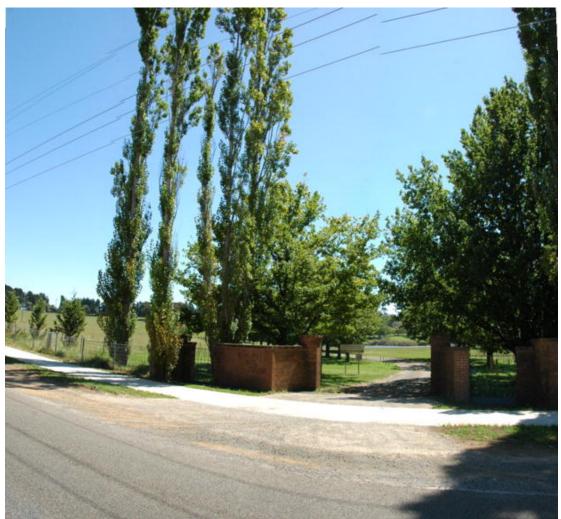

1947

I:\PICLIB2\jpeg\000\000050.jpg

| TITLE<br>Notes | Original school gate at Suttor Road entrance |
|----------------|----------------------------------------------|
| Place<br>Topic | BRANCH SCHOOLS - Moss Vale                   |
| Names          |                                              |
| Date           |                                              |
| ClassOf        |                                              |
| PhysicalDesc   | Scanned                                      |
| Accession      | Photographic collection - Moss Vale          |
| Photographer   |                                              |
| Copyright      | SCEGGS Darlinghurst                          |
|                |                                              |